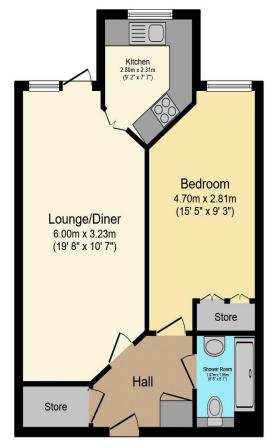

## Visit us at retirementhomesearch.co.uk

Total floor area 50.2 m<sup>2</sup> (540 sq.ft.) approx

This floor plan is for illustrative purposes only. It is not drawn to scale. Any measurements, floor areas (including any total floor area), openings and orientation are approximate. No details are guaranteed, they cannot be relied upon for any purpose and they do not form part of any agreement. No liability is taken for any error, omission or misstatement. A party must rely upon its own inspection(s). Powered by www.focalagent.com